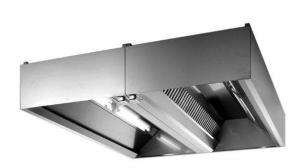

# Ventilation Equipment 304 S\_S Island Hood+Filters+Lamps 2800x3000mm

| ITEM #  |  |
|---------|--|
| MODEL # |  |
| NAME #  |  |
|         |  |
| SIS #   |  |
| AIA #   |  |

641395 (STCF3028)

304 stainless steel Island Hood with filters and lamps

### Item No.

Compensating-Flow Exhaust System (air inlet from outdoors). Manufactured in two pieces. Constructed in 304 AISI stainless steel. Equipped with labyrinth filters in 304 AISI stainless steel, blind panels in 304 AISI stainless steel, fluorescent lights, grease collecting trough all around and condensate collecting tray.

#### **Main Features**

- External panels with upturned edges to avoid injuries.
- Heating and air conditioning costs reduced thanks to the compensated air flow.
- · Low noise level.

#### Construction

- Outlet holes are sized in order to minimize drops in pressure.
- Labyrinth filters guarantee constant filtration to avoid clogging and to protect against fire.
- 304 AISI stainless steel labyrinth filters easily removable for cleaning.
- Built-in lighting with protective screen.
- Optional accessory: air intake Plenum, which is insulated to avoid condensation.
- Rear exhaust with filters and front air intake through a narrow slot sized to obtain the correct induction effect.
- Perforated panel inside the intake circuit guarantees a perfect and uniform air distribution.
- Completely insulated intake area to avoid external condensation.
- Two separate air circuits (extraction and intake) to reduce the quantity of treated air released in the environment.
- Constructed as 2 separate wall units to join on site back to back.
- Central gutter with drain hole to transfer grease into two 304 AISI containers.
- Entirely constructed in 304 AISI stainless steel.