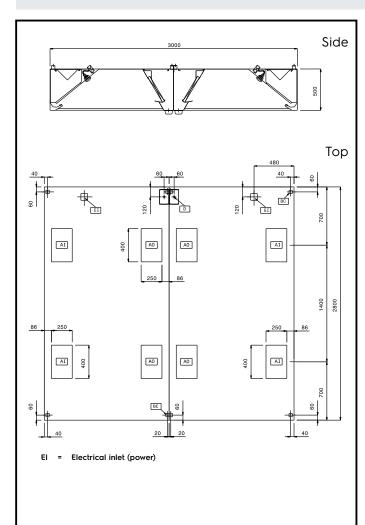

## Ventilation Equipment 304 S\_S Island Hood+Filters+Lamps 2800x3000mm

**Electric** Supply voltage: 641395 (STCF3028) 220 V/1N ph/50 Hz **Total Watts:** 0.48 kW Capacity: Supply capacity:  $0 \text{ m}^3/\text{h}$ **Key Information:** External dimensions, Width: 2800 mm External dimensions, Depth: 3000 mm 500 mm External dimensions, Height: Net weight: 364 kg